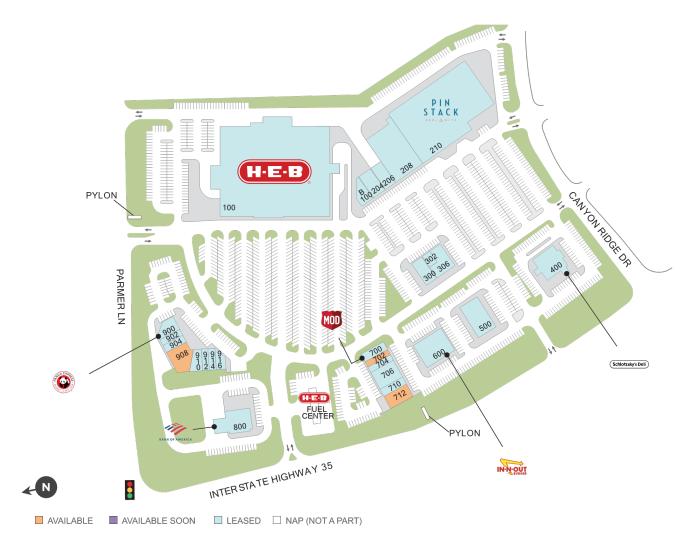

## **Tech Ridge Center**

♀ 500 Canyon Ridge Drive, Austin, TX 78753

**Center Size: 240,013** 

| SPACE | TENANT                        | SF      |
|-------|-------------------------------|---------|
| 702   | AVAILABLE (Salon)             | 1,400   |
| 712   | AVAILABLE                     | 2,650   |
| 908   | AVAILABLE (Restaurant)        | 4,092   |
| 100   | H.E.B.                        | 110,567 |
| 204   | RESULTS PHYSIOTHERAPY         | 3,043   |
| 206   | TOTAL MEN'S PRIMARY CARE      | 2,600   |
| 208   | BAYLOR SCOTT & WHITE - AUSTIN | 15,280  |
| 210   | PINSTACK                      | 49,350  |
| 300   | CASTLE DENTAL                 | 3,000   |
| 302   | MADDOX CHIROPRACTIC CLINIC    | 1,030   |
| 306   | CRESTVIEW VETERINARY HOSPITAL | 3,951   |
| 400   | SCHLOTZSKY'S DELI             | 5,246   |
| 500   | CARENOW                       | 6,441   |
| 600   | IN-N-OUT BURGERS              | 4,000   |
| 700   | MOD SUPER FAST PIZZA          | 2,412   |
| 704   | SUBWAY                        | 1,400   |
| 706   | TWIN LIQUORS                  | 3,930   |
| 710   | GREAT NAILS                   | 1,370   |
| 800   | BANK OF AMERICA               | 4,700   |
| 900   | PANDA EXPRESS                 | 1,912   |
| 902   | FENG CHA                      | 1,175   |
| 904   | THEORY HAIR SALON             | 1,334   |
| 910   | TECH RIDGE VISION             | 2,696   |
| 912   | TROPICAL SMOOTHIE CAFE        | 1,300   |
| 914   | TOTAL BY VERIZON              | 1,131   |
| 916   | ONE TACO                      | 1,650   |
| B100  | TOMLINSON'S PET SUPPLY        | 2,353   |