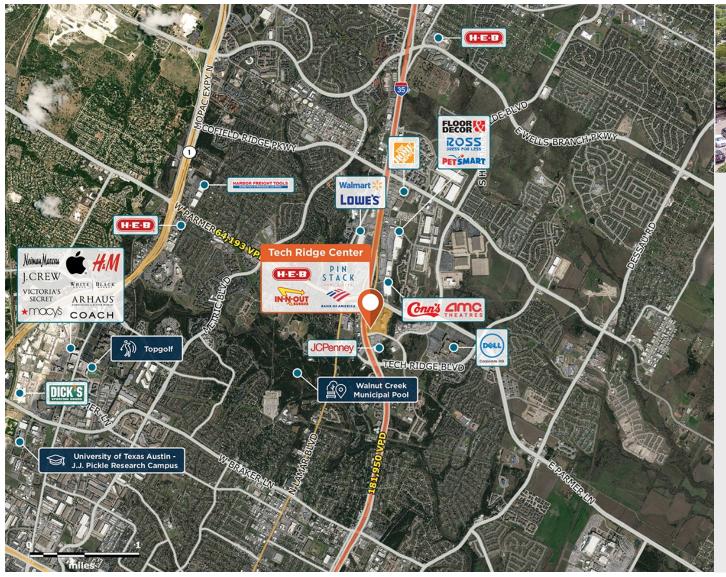

## **Tech Ridge Center**

9 500 Canyon Ridge Drive, Austin, TX 78753

At the intersection of two main Austin thoroughfares including I-35, with a dense population.

Center Size: 240,013 Spaces Available: 3

## Within 3 Miles

| Population            | 139,656   |
|-----------------------|-----------|
| Avg. Household Income | 103,287   |
| Avg. Home Value       | \$503,465 |

Annual Visits 4,208,811 Vehicles Per Day 181,950