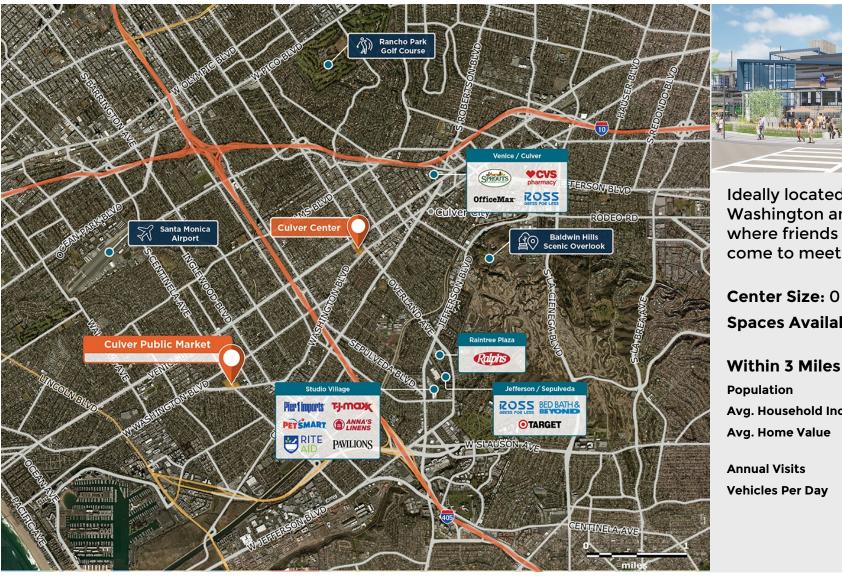

## **Culver Public Market**

Washington Blvd & Centinela Ave, Culver City, CA 90066

Ideally located at the corner of Washington and Centinela, where friends and foodies come to meet and eat.

**Spaces Available: 8** 

265.031 Avg. Household Income 153.578 \$2,051,930

28,693

## **Culver Public Market**

**♀** Washington Blvd & Centinela Ave, Culver City, CA 90066

## Center Size: 0

| SPACE | TENANT    | SF    |
|-------|-----------|-------|
| A1    | AVAILABLE | 6,500 |
| A2    | AVAILABLE | 844   |
| A3    | AVAILABLE | 900   |
| A4    | AVAILABLE | 905   |
| A5    | AVAILABLE | 1,141 |
| A6    | AVAILABLE | 1,594 |
| B100  | AVAILABLE | 1,150 |
| B110  | AVAILABLE | 1,990 |