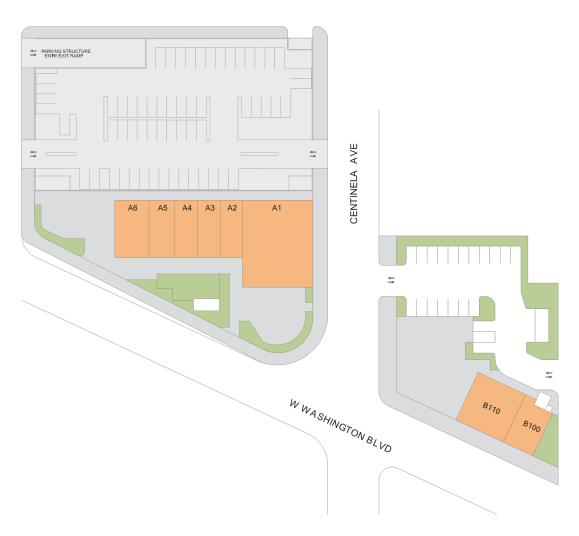

## Center Size: 0

| SPACE | TENANT    | SF    |
|-------|-----------|-------|
| A1    | AVAILABLE | 6,500 |
| A2    | AVAILABLE | 844   |
| A3    | AVAILABLE | 900   |
| A4    | AVAILABLE | 905   |
| A5    | AVAILABLE | 1,141 |
| A6    | AVAILABLE | 1,594 |
| B100  | AVAILABLE | 1,150 |
| B110  | AVAILABLE | 1,990 |