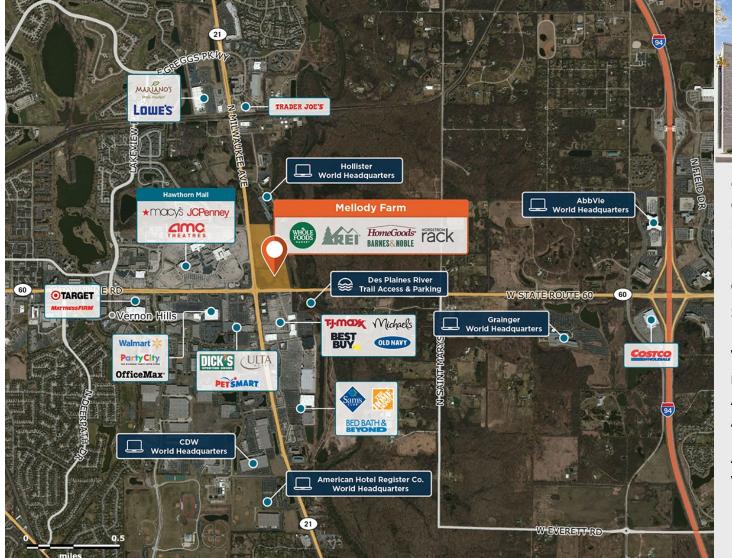

### **Mellody Farm**

851-1101 Milwaukee Ave., Vernon Hills, IL 60061

Open-air shopping/dining destination with 270K SF of retail & 260 luxury apartments located 2 miles from I-94

Center Size: 258,691 Spaces Available: 1

#### Within 3 Miles

| Population            | 58,278    |
|-----------------------|-----------|
| Avg. Household Income | 148,845   |
| Avg. Home Value       | \$594,772 |
| Annual Visits         | 3,660,320 |
| Vehicles Per Day      | 49,929    |