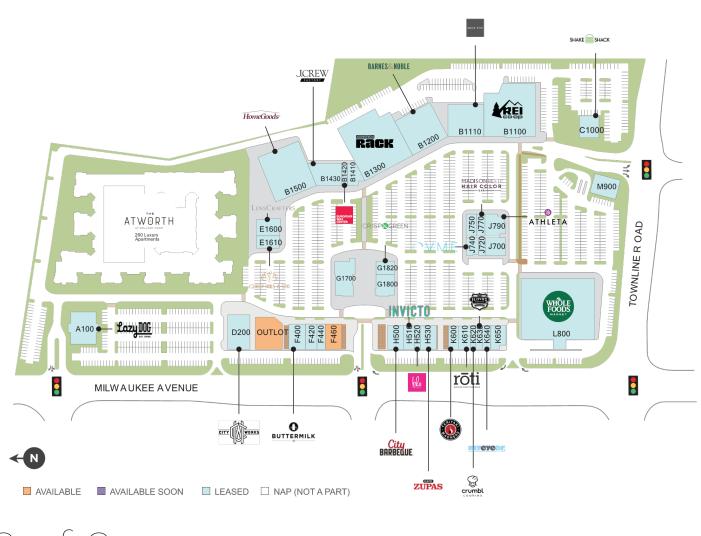

### Center Size: 258,691

|                                               | HomeGoods<br>HomeGoods<br>B1430 H & B1300<br>B1430 H & B1300<br>E1610<br>E1610<br>E1610<br>E1610<br>E1610<br>E1610<br>E1610<br>E1610<br>E1610<br>E1610<br>E1610<br>E1610<br>E1610<br>E1610<br>E1610<br>E1610<br>E1610<br>E1610<br>E1610<br>E1610<br>E1610<br>E1610<br>E1610<br>E1610<br>E1610<br>E1610<br>E1610<br>E1610<br>E1610<br>E1610<br>E1610<br>E1610<br>E1610<br>E1610<br>E1610<br>E1610<br>E1610<br>E1610<br>E1610<br>E1610<br>E1610<br>E1610<br>E1610<br>E1610<br>E1610<br>E1610<br>E1610<br>E1610<br>E1610<br>E1610<br>E1610<br>E1610<br>E1610<br>E1610<br>E1610<br>E1610<br>E1610<br>E1610<br>E1610<br>E1610<br>E1610<br>E1610<br>E1610<br>E1610<br>E1610<br>E1610<br>E1610<br>E1610<br>E1610<br>E1610<br>E1610<br>E1610<br>E1610<br>E1610<br>E1610<br>E1610<br>E1610<br>E1610<br>E1610<br>E1610<br>E1610<br>E1610<br>E1610<br>E1610<br>E1610<br>E1610<br>E1610<br>E1610<br>E1610<br>E1610<br>E1610<br>E1610<br>E1610<br>E1610<br>E1610<br>E1610<br>E1610<br>E1610<br>E1610<br>E1610<br>E1610<br>E1610<br>E1610<br>E1610<br>E1610<br>E1610<br>E1610<br>E1610<br>E1610<br>E1610<br>E1610<br>E1610<br>E1610<br>E1610<br>E1610<br>E1610<br>E1610<br>E1610<br>E1610<br>E1610<br>E1610<br>E1610<br>E1610<br>E1610<br>E1610<br>E1610<br>E1610<br>E1610<br>E1610<br>E1610<br>E1610<br>E1610<br>E1610<br>E1610<br>E1610<br>E1610<br>E1610<br>E1610<br>E1610<br>E1610<br>E1610<br>E1610<br>E1610<br>E1610<br>E1610<br>E1610<br>E1610<br>E1610<br>E1610<br>E1610<br>E1610<br>E1610<br>E1610<br>E1610<br>E1610<br>E1610<br>E1610<br>E1610<br>E1610<br>E1610<br>E1610<br>E1610<br>E1610<br>E1610<br>E1610<br>E1610<br>E1610<br>E1610<br>E1610<br>E1610<br>E1610<br>E1610<br>E1610<br>E1610<br>E1610<br>E1610<br>E1610<br>E1610<br>E1610<br>E1610<br>E1610<br>E1610<br>E1610<br>E1610<br>E1610<br>E1610<br>E1610<br>E1610<br>E1610<br>E1610<br>E1610<br>E1610<br>E1610<br>E1610<br>E1610<br>E1610<br>E1610<br>E1610<br>E1610<br>E1610<br>E1610<br>E1610<br>E1610<br>E1610<br>E1610<br>E1610<br>E1610<br>E1610<br>E1610<br>E1610<br>E1610<br>E1610<br>E1610<br>E1610<br>E1610<br>E1610<br>E1610<br>E1610<br>E1610<br>E1610<br>E1610<br>E1610<br>E1610<br>E1610<br>E1610<br>E1610<br>E1610<br>E1610<br>E1610<br>E1610<br>E1610<br>E1610<br>E1610<br>E1610<br>E1610<br>E1610<br>E1610<br>E1610<br>E1610<br>E1610<br>E1610<br>E1610<br>E1610<br>E1610<br>E1610<br>E1610<br>E1610<br>E1610<br>E1610<br>E1610<br>E1610<br>E1610<br>E1610<br>E1610<br>E1610<br>E1610<br>E1610<br>E1610<br>E1610<br>E1610<br>E1610<br>E1610<br>E1610<br>E1610<br>E1610<br>E1610<br>E1610<br>E1610<br>E1610<br>E1610<br>E1610<br>E1610<br>E1610<br>E1610<br>E1610<br>E1610<br>E1610<br>E1610<br>E1610<br>E1610<br>E1610<br>E1610<br>E1610<br>E1610<br>E1610<br>E1610<br>E1610<br>E1610<br>E1610<br>E1610<br>E1610<br>E1610<br>E1610<br>E1610<br>E1610<br>E1610<br>E1610<br>E1610<br>E1610<br>E1610<br>E1610<br>E1610<br>E1610<br>E1610<br>E1610<br>E1610<br>E1610<br>E1610<br>E1610<br>E1610<br>E1610<br>E1610<br>E1610<br>E1610<br>E1610<br>E1610<br>E1610<br>E1610<br>E1610<br>E1610<br>E1610<br>E1610<br>E1610<br>E1610<br>E1610<br>E1610<br>E1610<br>E1610<br>E1610<br>E1610<br>E1610<br>E1610<br>E1 |                       | C1000 |
|-----------------------------------------------|--------------------------------------------------------------------------------------------------------------------------------------------------------------------------------------------------------------------------------------------------------------------------------------------------------------------------------------------------------------------------------------------------------------------------------------------------------------------------------------------------------------------------------------------------------------------------------------------------------------------------------------------------------------------------------------------------------------------------------------------------------------------------------------------------------------------------------------------------------------------------------------------------------------------------------------------------------------------------------------------------------------------------------------------------------------------------------------------------------------------------------------------------------------------------------------------------------------------------------------------------------------------------------------------------------------------------------------------------------------------------------------------------------------------------------------------------------------------------------------------------------------------------------------------------------------------------------------------------------------------------------------------------------------------------------------------------------------------------------------------------------------------------------------------------------------------------------------------------------------------------------------------------------------------------------------------------------------------------------------------------------------------------------------------------------------------------------------------------------------------------------------------------------------------------------------------------------------------------------------------------------------------------------------------------------------------------------------------------------------------------------------------------------------------------------------------------------------------------------------------------------------------------------------------------------------------------------------------------------------------------------------------------------------------------------------------------------------------------------------------------------------------------------------------------------------------------------------------------------------------------------------------------------------------------------------------------------------------------------------------------------------------------------------------------------------------------------------------------------------------------------------------------------------------------------|-----------------------|-------|
|                                               |                                                                                                                                                                                                                                                                                                                                                                                                                                                                                                                                                                                                                                                                                                                                                                                                                                                                                                                                                                                                                                                                                                                                                                                                                                                                                                                                                                                                                                                                                                                                                                                                                                                                                                                                                                                                                                                                                                                                                                                                                                                                                                                                                                                                                                                                                                                                                                                                                                                                                                                                                                                                                                                                                                                                                                                                                                                                                                                                                                                                                                                                                                                                                                                |                       |       |
| Available Available soon leated $1 \circ f 2$ | SED INAP (NOT A PART)                                                                                                                                                                                                                                                                                                                                                                                                                                                                                                                                                                                                                                                                                                                                                                                                                                                                                                                                                                                                                                                                                                                                                                                                                                                                                                                                                                                                                                                                                                                                                                                                                                                                                                                                                                                                                                                                                                                                                                                                                                                                                                                                                                                                                                                                                                                                                                                                                                                                                                                                                                                                                                                                                                                                                                                                                                                                                                                                                                                                                                                                                                                                                          |                       |       |
| Regency B                                     | rian Landru                                                                                                                                                                                                                                                                                                                                                                                                                                                                                                                                                                                                                                                                                                                                                                                                                                                                                                                                                                                                                                                                                                                                                                                                                                                                                                                                                                                                                                                                                                                                                                                                                                                                                                                                                                                                                                                                                                                                                                                                                                                                                                                                                                                                                                                                                                                                                                                                                                                                                                                                                                                                                                                                                                                                                                                                                                                                                                                                                                                                                                                                                                                                                                    | <b>C</b> 214 706 2502 |       |

Leasing Contact

| OUTLOT /<br>A100 /<br>B1100 /<br>B1110 / | AVAILABLE<br>AVAILABLE<br>LAZY DOG RESTAURANT AND BAR<br>REI<br>WEST ELM<br>BARNES & NOBLE<br>NORDSTROM RACK<br>ANDREAS HOGUE SALON | 3,887<br>0.00 Acres<br>8,996<br>25,138<br>11,729<br>17,363<br>30,444 |
|------------------------------------------|-------------------------------------------------------------------------------------------------------------------------------------|----------------------------------------------------------------------|
| A100<br>B1100<br>B1110                   | LAZY DOG RESTAURANT AND BAR<br>REI<br>WEST ELM<br>BARNES & NOBLE<br>NORDSTROM RACK                                                  | 8,996<br>25,138<br>11,729<br>17,363                                  |
| B1100<br>B1110                           | REI<br>WEST ELM<br>BARNES & NOBLE<br>NORDSTROM RACK                                                                                 | 25,138<br>11,729<br>17,363                                           |
| в1110                                    | WEST ELM<br>BARNES & NOBLE<br>NORDSTROM RACK                                                                                        | 11,729<br>17,363                                                     |
|                                          | BARNES & NOBLE<br>NORDSTROM RACK                                                                                                    | 17,363                                                               |
| B1200                                    | NORDSTROM RACK                                                                                                                      |                                                                      |
|                                          |                                                                                                                                     | 30,444                                                               |
| B1300                                    | ANDREAS HOGUE SALON                                                                                                                 |                                                                      |
| B1410                                    |                                                                                                                                     | 2,306                                                                |
| B1420                                    | EUROPEAN WAX CENTER                                                                                                                 | 1,501                                                                |
| B1430                                    | J. CREW FACTORY                                                                                                                     | 6,977                                                                |
| B1500                                    | HOMEGOODS                                                                                                                           | 20,138                                                               |
| C1000                                    | SHAKE SHACK                                                                                                                         | 3,638                                                                |
| D200                                     | CITY WORKS                                                                                                                          | 8,200                                                                |
| E1600                                    | LENSCRAFTERS                                                                                                                        | 3,712                                                                |
| E1610                                    | CLASSY NAILS                                                                                                                        | 2,723                                                                |
| F400                                     | BUTTERMILK                                                                                                                          | 4,148                                                                |
| F420                                     | ALIGNED MODERN HEALTH                                                                                                               | 2,451                                                                |
| F440                                     | ADVENT                                                                                                                              | 2,173                                                                |
| G1700                                    | SLYCE COAL FIRED PIZZA CO                                                                                                           | 6,211                                                                |
| G1800                                    | TANGLED ROOTS BREWING COMPANY                                                                                                       | 3,927                                                                |
| G1820                                    | CRISP & GREEN                                                                                                                       | 2,255                                                                |
| Н500                                     | CITY BARBEQUE                                                                                                                       | 3,708                                                                |
| H510                                     | INVICTO                                                                                                                             | 2,416                                                                |
| H520                                     | BLO BLOW DRY BAR                                                                                                                    | 1,304                                                                |
| H530                                     | CAFE ZUPAS                                                                                                                          | 3,661                                                                |
| J700                                     | CASPER                                                                                                                              | 3,312                                                                |
| J720                                     | LUXE WEARHOUSE                                                                                                                      | 1,181                                                                |
| J740                                     | OVME                                                                                                                                | 2,221                                                                |
| J750                                     | CREDIT UNION 1                                                                                                                      | 2,787                                                                |
| J770                                     | MADISON REED COLOR BAR                                                                                                              | 1,360                                                                |
| J790 .                                   | ATHLETA                                                                                                                             | 4,006                                                                |
| K600                                     | TERIYAKI MADNESS                                                                                                                    | 2,266                                                                |
| K610                                     | ROTI MODERN MEDITERRANEAN                                                                                                           | 2,629                                                                |

# **Mellody Farm**

851-1101 Milwaukee Ave., Vernon Hills, IL 60061

Center Size: 258,691

| SPACE | TENANT                   | SF     |
|-------|--------------------------|--------|
| K620  | CRUMBL COOKIES           | 1,448  |
| K630  | FLOYD'S 99 BARBERSHOP    | 1,460  |
| K640  | MYEYEDR.                 | 1,874  |
| K650  | VERIZON WIRELESS         | 3,253  |
| L800  | WHOLE FOODS              | 44,880 |
| M900  | GREAT RETAIL COMING SOON | 3,500  |