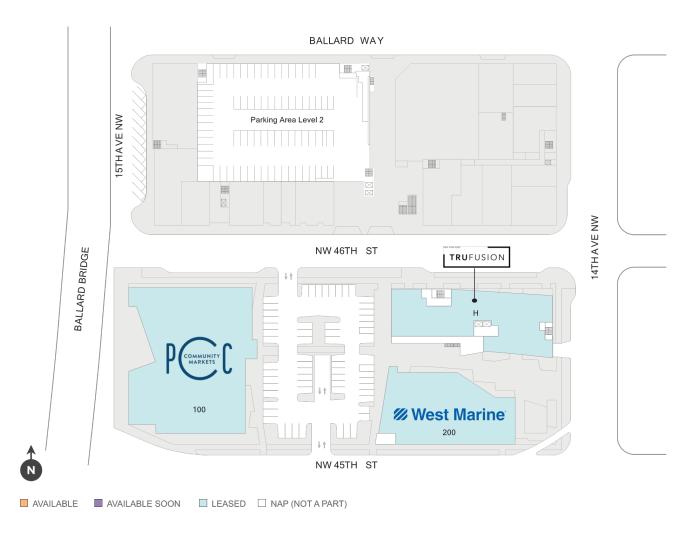

### Level 2

| SPACE | TENANT    | SF     |
|-------|-----------|--------|
| Н     | TRUFUSION | 12,243 |

1 Of 1 (Level 2 Site Plan

Regency Centers.

**Rob Morris** Leasing Contact **425 677 2264** 

**▼** robmorris@regencycenters.com