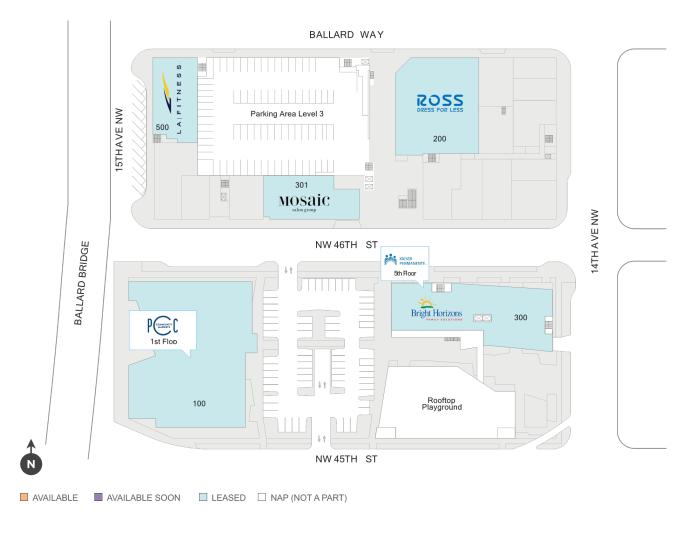

### Level 3

| SPACE | TENANT              | SF     |
|-------|---------------------|--------|
| 200   | ROSS DRESS FOR LESS | 34,907 |
| 300   | BRIGHT HORIZONS     | 13,053 |
| 301   | MOSAIC SALON GROUP  | 6,347  |
| 500   | LA FITNESS          | 50,658 |

(Level 3 Site Plan)

Regency Centers.

**Rob Morris** Leasing Contact **425 677 2264** 

**▼** robmorris@regencycenters.com

Updated: Apr 25 2024

©2024 Regency Centers, L.P.