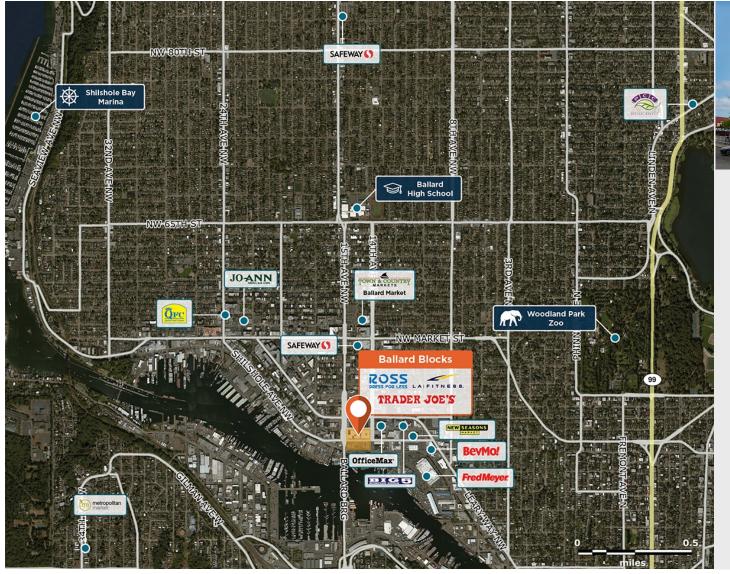

♀ 1416 NW Ballard Way, Seattle, WA 98107

Just north of downtown Seattle, Ballard is growing with an influx of young families and professionals.

LEED Silver Certified

Center Size: 248,572 Spaces Available: 2

#### Within 3 Miles

Population 226,822 Avg. Household Income 155,993 Avg. Home Value \$1,398,417

Annual Visits 2,161,022 Vehicles Per Day 58,400

Regency Centers.

**Rob Morris**Leasing Contact

**425 677 2264** 