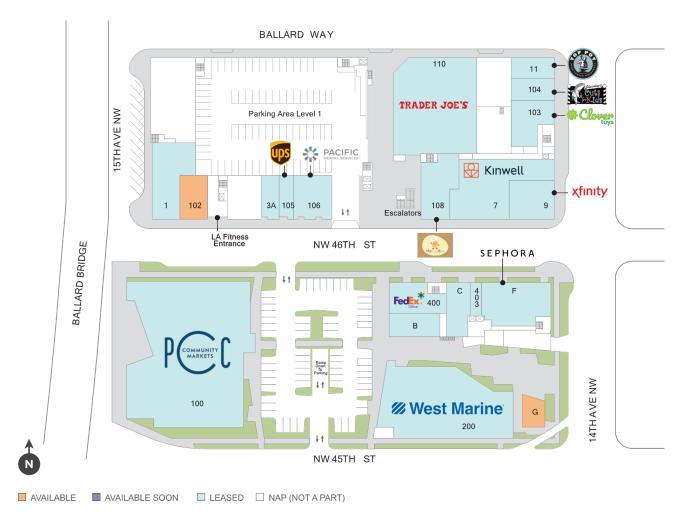

### **Street Level**

| SPACE | TENANT                  | SF     |
|-------|-------------------------|--------|
| 102   | AVAILABLE               | 2,119  |
| G     | AVAILABLE               | 1,065  |
| 1     | PACIFIC DENTAL SERVICES | 3,667  |
| 100   | PCC COMMUNITY MARKETS   | 25,576 |
| 103   | CLOVER TOYS             | 2,496  |
| 104   | SHARKEY'S CUTS FOR KIDS | 1,170  |
| 105   | THE UPS STORE           | 1,107  |
| 106   | PACIFIC DENTAL SERVICES | 2,612  |
| 108   | THE EGG & US            | 3,179  |
| 11    | TOP POT DOUGHNUTS       | 1,527  |
| 110   | TRADER JOE'S            | 12,000 |
| 200   | WEST MARINE             | 25,904 |
| 3A    | NAUTICAL BOWLS          | 946    |
| 400   | FEDEX OFFICE            | 2,697  |
| 403   | JUST FOOD FOR DOGS      | 720    |
| 7     | KINWELL                 | 6,655  |
| 9     | XFINITY                 | 2,575  |
| В     | NEXT LEVEL              | 2,018  |
| С     | SEATTLE SUN TAN         | 2,240  |
| F     | SEPHORA                 | 5,059  |

(Street Level Site Plan)

♀ 1416 NW Ballard Way, Seattle, WA 98107