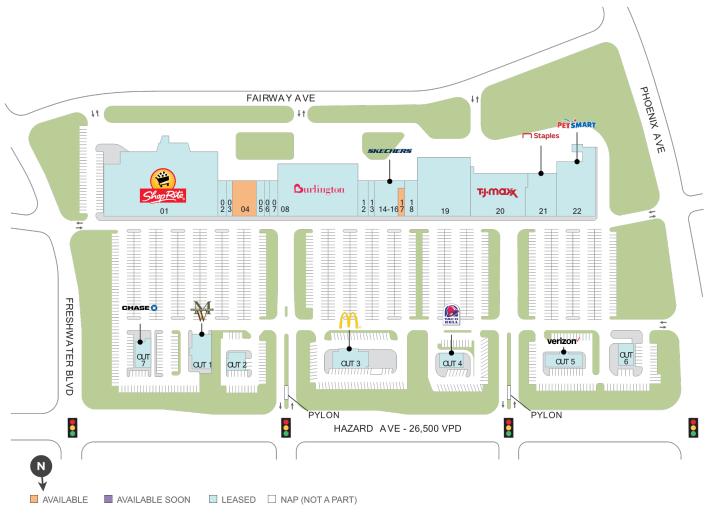

## **Brookside Plaza**

♀ 10 Hazard Ave, Enfield, CT 06082

**Center Size: 226,643** 

| SPACE | TENANT                   | SF     |
|-------|--------------------------|--------|
| 04    | AVAILABLE                | 8,000  |
| 17    | AVAILABLE                | 1,492  |
| 01    | SHOPRITE                 | 59,648 |
| 02    | SANTANDER BANK           | 2,550  |
| 03    | SPORT CLIPS              | 1,446  |
| 05    | CHENG'S CHINESE GARDEN   | 2,350  |
| 06    | LIQUOR OX                | 1,645  |
| 07    | MODERN NAILS             | 2,000  |
| 08    | BURLINGTON               | 33,015 |
| 12    | HARVEY & LEWIS OPTICIANS | 3,000  |
| 13    | WEIGHT WATCHERS          | 2,008  |
| 14-16 | SKECHERS                 | 7,784  |
| 18    | PLATO'S CLOSET           | 4,000  |
| 19    | L.L. BEAN                | 24,801 |
| 20    | TJ MAXX                  | 20,431 |
| 21    | STAPLES                  | 12,536 |
| 22    | PETSMART                 | 17,795 |
| OUT 1 | MEN'S WEARHOUSE          | 5,190  |
| OUT 2 | DUNKIN DONUTS            | 2,400  |
| OUT 3 | MCDONALDS                | 2,500  |
| OUT 4 | TACO BELL                | 2,500  |
| OUT 5 | VERIZON WIRELESS         | 3,260  |
| OUT 6 | D'ANGELO                 | 2,456  |
| OUT 7 | CHASE BANK               | 3,300  |
|       |                          |        |