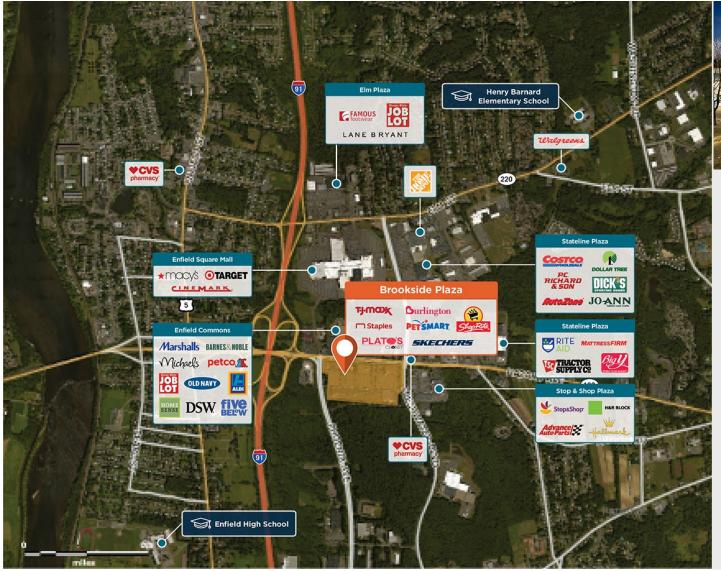

## **Brookside Plaza**

♀ 10 Hazard Ave, Enfield, CT 06082

Near the I-91 interchange, at the intersection of Hazard Avenue and Phoenix Avenue in Enfield.

Center Size: 226,643 Spaces Available: 2

## Within 3 Miles

Population 38,362

Avg. Household Income 99,499

Avg. Home Value \$361,780

Annual Visits 2,564,253 Vehicles Per Day 32,003

Regency Centers.

**Sean Mirkov**Leasing Contact

**L** 203 635 5561