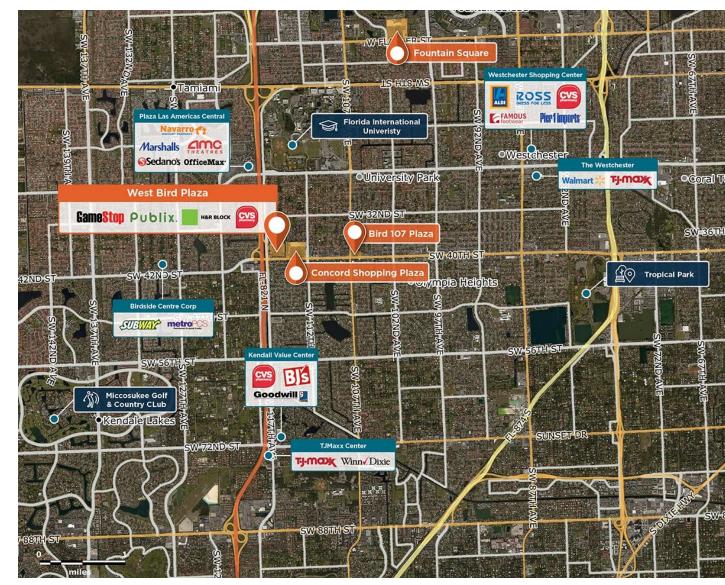

# West Bird Plaza

Regency<sup>.</sup> Centers.

9 11469 SW 40th Street, Miami, FL 33165

**Gabriel Gonzalez** 

Leasing Contact

A neighborhood center on Bird Road near the Florida Turnpike, next to Leon Medical Center.

#### Within 3 Miles

| Population            | 192,427   |
|-----------------------|-----------|
| Avg. Household Income | 84,402    |
| Avg. Home Value       | \$769,973 |
| Annual Visits         | 1,658,558 |
| Vehicles Per Day      | 39,531    |