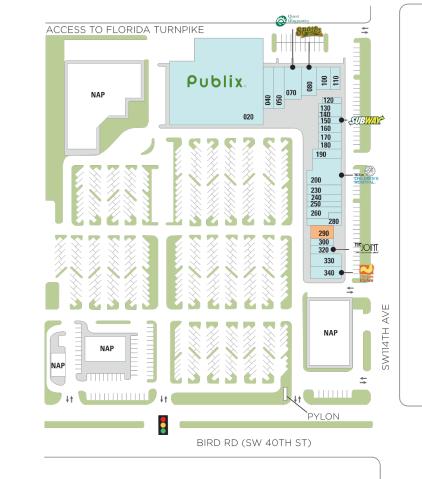

## West Bird Plaza

**?** 11469 SW 40th Street, Miami, FL 33165

AVAILABLE AVAILABLE SOON LEASED NAP (NOT A PART)

### Center Size: 98,859

| SPACE | TENANT                         | SF     |
|-------|--------------------------------|--------|
| 290   | AVAILABLE (Restaurant)         | 2,100  |
| 020   | PUBLIX                         | 47,744 |
| 040   | JUST DANCE IT                  | 3,451  |
| 050   | COMPLETE DENTAL CARE AT WEST B | 3,064  |
| 070   | QUEST DIAGNOSTICS              | 3,380  |
| 080   | SPORTS GRILL                   | 3,325  |
| 100   | PREMIER AESTHETIC SURGERY      | 2,070  |
| 110   | WEST BIRD COIN LAUNDRY         | 1,380  |
| 120   | HUNDRED FIRES BARBER           | 625    |
| 130   | COMPLETE DENTAL CARE AT WEST   | 1,800  |
| 140   | DE LA CRUZ INSURANCE           | 600    |
| 150   | SUBWAY                         | 960    |
| 160   | DR. PHONE FIX                  | 1,440  |
| 170   | GOOD CHEF RESTAURANT           | 1,200  |
| 180   | EBENEZER BEAUTY SALON          | 1,200  |
| 190   | THE UPS STORE                  | 1,500  |
| 200   | MIAMI CHILDREN'S HOSPITAL      | 5,880  |
| 230   | KISS ORTHODONTIC               | 2,320  |
| 240   | JUST DANCE IT                  | 2,000  |
| 250   | USA WIRELESS                   | 900    |
| 260   | WESTBIRD ANIMAL HOSPITAL       | 2,252  |
| 280   | CITY LIQUORS IV                | 2,068  |
| 300   | J&J NAILS                      | 960    |
| 320   | THE JOINT                      | 1,440  |
| 330   | DOCTORS OF VISION              | 2,400  |
| 340   | CHICKEN KITCHEN                | 2,800  |