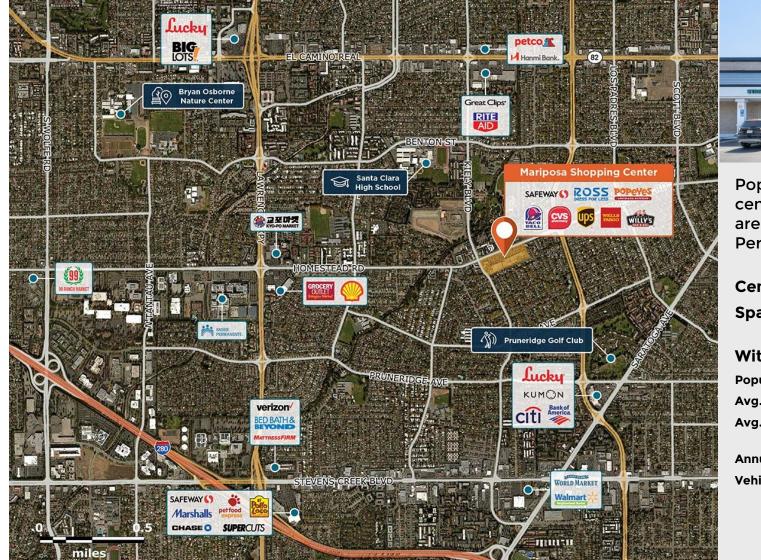

## **Mariposa Shopping Center**

**Q** 2760 Homestead Road, Santa Clara, CA 95051

Popular Safeway anchored center located in a dense trade area in close proximity to Kaiser Permanente

Center Size: 126,658 Spaces Available: 4

## Within 3 Miles

| Population            | 226,759     |
|-----------------------|-------------|
| Avg. Household Income | 188,535     |
| Avg. Home Value       | \$1,665,326 |
| Annual Visits         | 1,875,946   |
| Vehicles Per Day      | 19,480      |

## **Mariposa Shopping Center**

**Q** 2760 Homestead Road, Santa Clara, CA 95051