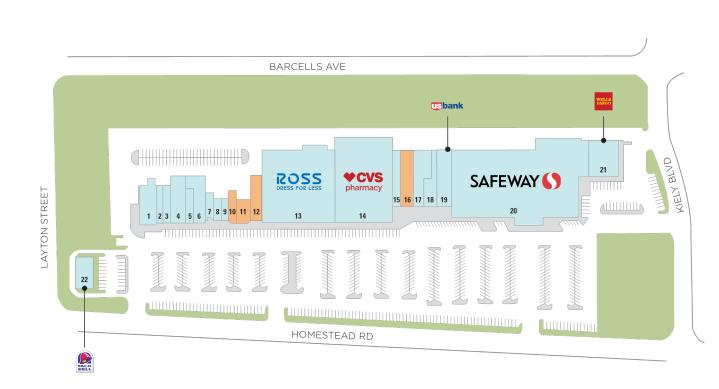

## Center Size: 126,658

| SPACE | TENANT                       | SF     |
|-------|------------------------------|--------|
| 10    | AVAILABLE (Salon)            | 975    |
| n     | AVAILABLE (Medical Space)    | 1,500  |
| 12    | AVAILABLE                    | 2,267  |
| 16    | AVAILABLE                    | 2,906  |
| 01    | ARMADILLO WILLYS BBQ         | 2,951  |
| 02    | STAN'S DONUT SHOP            | 1,152  |
| 03    | SUMIYA                       | 1,534  |
| 04    | PHO TO CHAU                  | 3,000  |
| 05    | MAIN STREET BAGELS           | 1,500  |
| 06    | TAICHI POT                   | 2,500  |
| 07    | THE WATERSPRING STORE        | 1,325  |
| 08    | BEAUTY NAILS                 | 736    |
| 09    | MARIPOSA HAIR STYLIST BARBER | 690    |
| 13    | ROSS DRESS FOR LESS          | 22,700 |
| 14    | CVS                          | 21,240 |
| 15    | TAN-CHA                      | 1,350  |
| 17    | ANYTIME FITNESS              | 4,000  |
| 18    | SALLY BEAUTY SUPPLY          | 1,663  |
| 19    | US BANK                      | 3,008  |
| 20    | SAFEWAY                      | 42,896 |
| 21    | WELLS FARGO BANK             | 4,525  |
| 22    | TACO BELL                    | 2,240  |
|       |                              |        |

Regency<sup>•</sup> Centers. Jennifer Leavy Leasing Contact 415 935 2727
JenniferLeavy@Regencycenters.com

Updated: Apr 23 2024 ©2024 Regency Centers, L.P.

This site plan is not a representation, warranty or guarantee as to size, location, identity of any tenant, the suite number, address or any other physical indicator or parameter of the property and for use as approximated information only. The improvements are subject to changes, additions, and deletions as the architect, landlord, or any governmental agency may direct or determine in their absolute discretion.

 $1 \cap f 1$ 

AVAILABLE SOON

AVAILABLE

Jennifer Leavy Leasing Contact

LEASED NAP (NOT A PART)

**415 935 2727**JenniferLeavy@Regencycenters.com

Updated: Apr 23 2024

©2024 Regency Centers, L.P.

This site plan is not a representation, warranty or guarantee as to size, location, identity of any tenant, the suite number, address or any other physical indicator or parameter of the property and for use as approximated information only. The improvements are subject to changes, additions, and deletions as the architect, landlord, or any governmental agency may direct or determine in their absolute discretion.