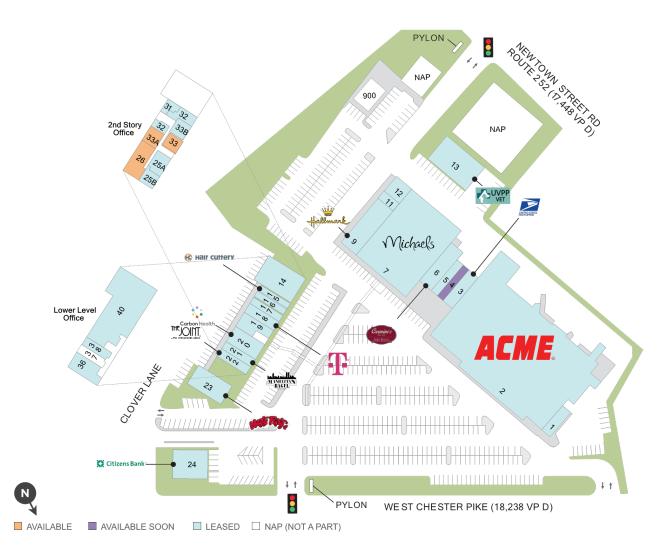

Center Size: 142,220 Spaces Available: 4

### **Center Size:** 142,220

| SPACE | TENANT                         | SF     |
|-------|--------------------------------|--------|
| 26    | AVAILABLE                      | 2,215  |
| 33    | AVAILABLE                      | 796    |
| 33A   | AVAILABLE                      | 973    |
| 04    | AVAILABLE SOON                 | 1,200  |
| 01    | KIWI YOGURT                    | 1,235  |
| 02    | ACME MARKETS                   | 56,226 |
| 03    | US POST OFFICE                 | 2,000  |
| 05    | JEAN'S CUSTOM CLEANERS         | 1,200  |
| 06    | CARMINE'S PIZZA                | 3,000  |
| 07    | MICHAEL'S                      | 22,633 |
| 09    | HALLMARK                       | 4,640  |
| 11    | CHINA WOK                      | 720    |
| 12    | TOTAL TOBACCO                  | 1,520  |
| 13    | UNITED VISION PET PARTNERS     | 5,619  |
| 14    | HIRAMASA JAPANESE RESTAURANT   | 5,017  |
| 15    | HAIR CUTTERY                   | 1,050  |
| 16    | PINE VISION CARE               | 1,050  |
| 17    | NAILS PEDI'S                   | 1,050  |
| 18    | T-MOBILE                       | 1,400  |
| 19    | THE ALE HOUSE                  | 1,800  |
| 20    | CARBON HEALTH                  | 2,453  |
| 21    | MANHATTAN BAGEL                | 1,170  |
| 22    | THE JOINT                      | 1,250  |
| 23    | NIFTY FIFTY'S                  | 3,000  |
| 24    | CITIZENS BANK                  | 4,200  |
| 25    | POLLEY ASSOCIATES              | 2,385  |
| 31    | OSTEOPATHIC MEDICAL ASSOCIATES | 640    |
| 32    | LIFE FORCE ELDERLY SERVICES    | 1,700  |
| 33B   | EASY DIET HEALTH & WELLNESS    | 1,100  |
| 36    | TWIRL                          | 3,350  |
| 37    | TWIRL                          | 0      |
| 38    | JDS SOFTBALL AND FITNESS INSTR | 1,170  |
| 40    | D&K APPLIANCES                 | 4,458  |

Updated: Apr 24 2024

©2024 Regency Centers, L.P.

This site plan is not a representation, warranty or guarantee as to size, location, identity of any tenant, the suite number, address or any other physical indicator or parameter of the property and for use as approximated information only. The improvements are subject to changes, additions, and deletions as the architect, landlord, or any governmental agency may direct or determine in their absolute discretion.