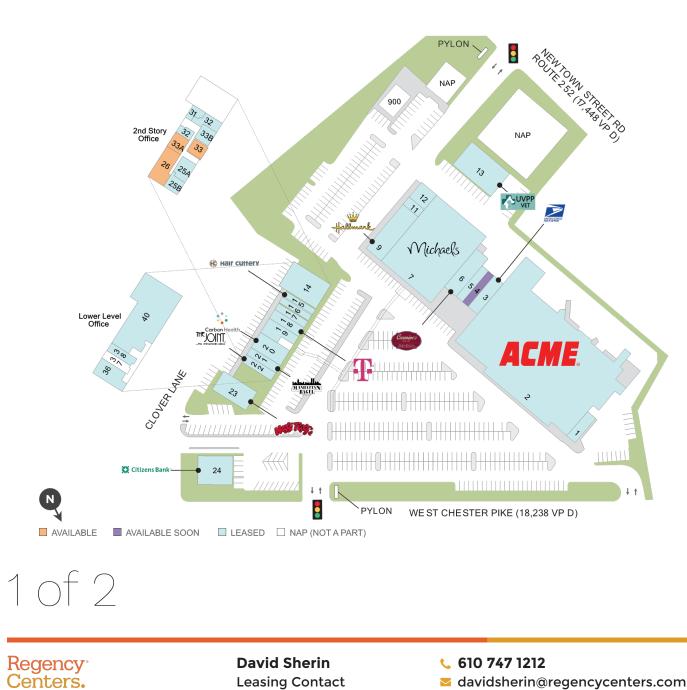

Center Size: 142,220 Spaces Available: 4

### **Center Size:** 142,220

| SPACE | TENANT                         | SF     |
|-------|--------------------------------|--------|
| 26    | AVAILABLE                      | 2,215  |
| 33    | AVAILABLE                      | 796    |
| 33A   | AVAILABLE                      | 973    |
| 04    | AVAILABLE SOON                 | 1,200  |
| 01    | KIWI YOGURT                    | 1,235  |
| 02    | ACME MARKETS                   | 56,226 |
| 03    | US POST OFFICE                 | 2,000  |
| 05    | JEAN'S CUSTOM CLEANERS         | 1,200  |
| 06    | CARMINE'S PIZZA                | 3,000  |
| 07    | MICHAEL'S                      | 22,633 |
| 09    | HALLMARK                       | 4,640  |
| 11    | CHINA WOK                      | 720    |
| 12    | TOTAL TOBACCO                  | 1,520  |
| 13    | UNITED VISION PET PARTNERS     | 5,619  |
| 14    | HIRAMASA JAPANESE RESTAURANT   | 5,017  |
| 15    | HAIR CUTTERY                   | 1,050  |
| 16    | PINE VISION CARE               | 1,050  |
| 17    | NAILS PEDI'S                   | 1,050  |
| 18    | T-MOBILE                       | 1,400  |
| 19    | THE ALE HOUSE                  | 1,800  |
| 20    | CARBON HEALTH                  | 2,453  |
| 21    | MANHATTAN BAGEL                | 1,170  |
| 22    | THE JOINT                      | 1,250  |
| 23    | NIFTY FIFTY'S                  | 3,000  |
| 24    | CITIZENS BANK                  | 4,200  |
| 25    | POLLEY ASSOCIATES              | 2,385  |
| 31    | OSTEOPATHIC MEDICAL ASSOCIATES | 640    |
| 32    | LIFE FORCE ELDERLY SERVICES    | 1,700  |
| 33B   | EASY DIET HEALTH & WELLNESS    | 1,100  |
| 36    | TWIRL                          | 3,350  |
| 37    | TWIRL                          | 0      |
| 38    | JDS SOFTBALL AND FITNESS INSTR | 1,170  |
| 40    | D&K APPLIANCES                 | 4,458  |

Updated: Apr 24 2024

©2024 Regency Centers, L.P.

This site plan is not a representation, warranty or guarantee as to size, location, identity of any tenant, the suite number, address or any other physical indicator or parameter of the property and for use as approximated information only. The improvements are subject to changes, additions, and deletions as the architect, landlord, or any governmental agency may direct or determine in their absolute discretion.