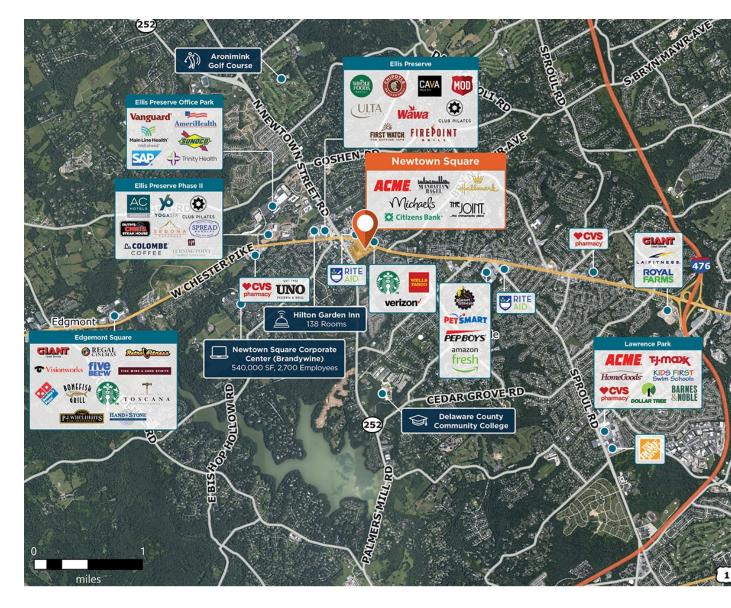

# **Newtown Square Shopping Center**

**9** 3590 West Chester Pike, Newtown Square, PA 19073

Regency<sup>•</sup>

Centers.

**David Sherin** 

Leasing Contact

Leading center in the market close to 200,000+ office spaces in an established, densely populated area.

### Within 3 Miles

| Population            | 40,843    |
|-----------------------|-----------|
| Avg. Household Income | 185,317   |
| Avg. Home Value       | \$765,897 |
| Annual Visits         | 1,213,238 |
| Vehicles Per Day      | 30,936    |