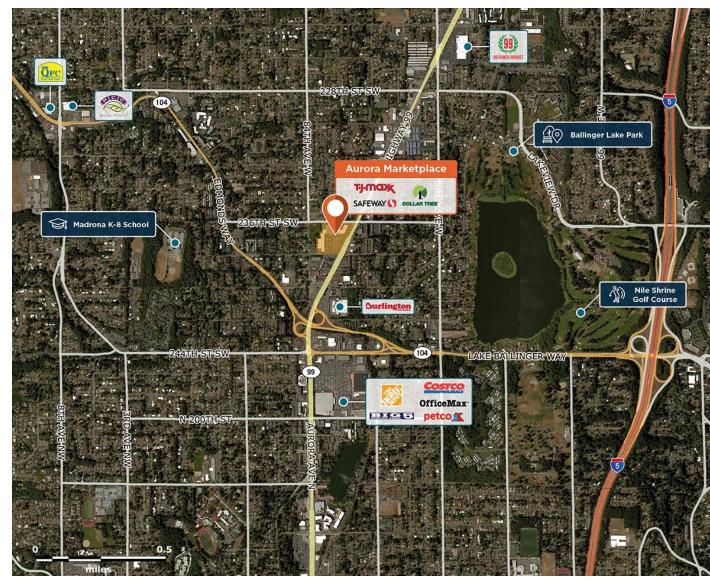

# **Aurora Marketplace**

**Q** 23632 Highway 99, Edmonds, WA 98026

The trade area's leading grocery-anchored center fronting Highway 99, a major traffic thoroughfare.

Center Size: 106,921 Spaces Available: 0

#### Within 3 Miles

| Population            | 129,063     |
|-----------------------|-------------|
| Avg. Household Income | 125,371     |
| Avg. Home Value       | \$1,048,600 |
| Annual Visits         | 1,250,492   |
| Vehicles Per Day      | 5,740       |