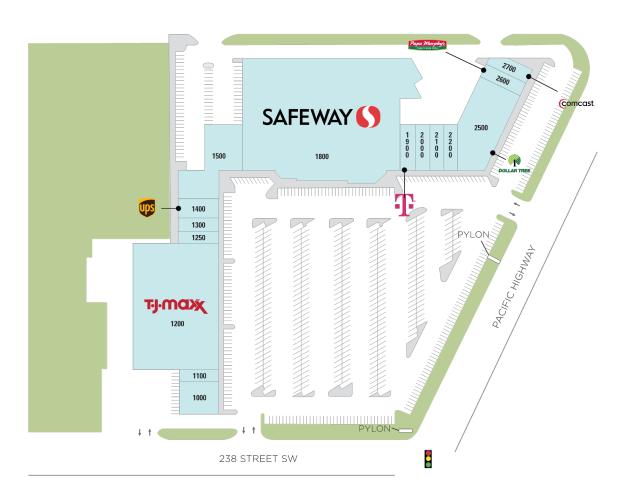

### Center Size: 106,921

| SPACE | TENANT                     | SF     |
|-------|----------------------------|--------|
| 1000  | CREDIT CONCEPTS            | 3,000  |
| 1100  | TERIYAKI WAY               | 1,159  |
| 1200  | TJ MAXX                    | 25,220 |
| 1250  | MODERN NAILS               | 1,100  |
| 1300  | TOM'S BARBER SHOP          | 1,190  |
| 1400  | THE UPS STORE              | 1,800  |
| 1500  | ABC LEARNING CENTER        | 6,853  |
| 1800  | SAFEWAY                    | 48,893 |
| 1900  | T-MOBILE                   | 1,500  |
| 2000  | SUPERCUTS (SUB: SUPERCUTS) | 1,400  |
| 2100  | CITY OF EDMONDS            | 1,309  |
| 2200  | ANGEL PET HOSPITAL         | 1,322  |
| 2500  | DOLLAR TREE                | 9,250  |
| 2600  | PAPA MURPHY'S TAKE & BAKE  | 1,500  |
| 2700  | COMCAST                    | 1,425  |

AVAILABLE AVAILABLE SOON LEASED NAP (NOT A PART)

1 of 1